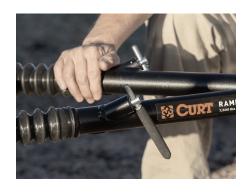

- Automatic, hands-free locking mechanism ensures you are ready to tow
- Extended arm length for extra hookup radius and clearance
- Weighs less than 40 pounds for easy handling and setup
- Rigorous physical testing for proven safety and performance
- Active slide resistance provides enhanced control
- Polymer isolator washers reduce friction for smooth, anti-rattle operation
- Fully sealed design and rubber sleeves protect against dirt and debris
- Premium textured black finish for lasting corrosion and wear resistance
- Fits 2" x 2" trailer hitch receiver tubes
- Two hitch pin holes for added clearance
- Compatible with CURT or Blue Ox base plates (sold separately)

Patented, non-binding latches for easy release on inclines, declines and turns

Three stowing positions to avoid obstructions and maximize versatility

Check out our complete product line at curtmfg.com or call us at 877.287.8634

#### DESIGN EXPERTISE

Years of engineering experience have been poured into the design of our tow bars, delivering superior features, such as our patented, non-binding latches.