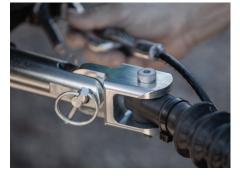

- Automatic, hands-free locking mechanism ensures you are ready to tow
- Extended arm length for extra hookup radius and clearance
- Weighs less than 40 pounds for easy handling and setup
- Rigorous physical testing for proven safety and performance
- Active slide resistance provides enhanced control
- Polymer isolator washers reduce friction for smooth, anti-rattle operation
- Fully sealed design and rubber sleeves protect against dirt and debris
- Premium textured black finish for lasting corrosion and wear resistance
- Fits 2" x 2" trailer hitch receiver tubes
- Two hitch pin holes for added clearance
- Compatible with CURT or Blue Ox base plates (sold separately)

# DETAILED CRAFTSMANSHIP

Down to the smallest detail – like a fully sealed design and slide-resistant arms – CURT tow bars are crafted for real RVers and everyday road warriors.