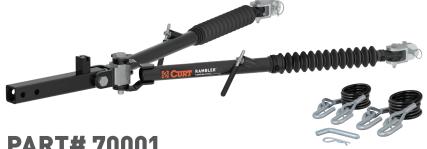

#### **PART# 70001**

The CURT Rambler™ steel tow bar is easy to use and highly tested for reliable flat towing. It also stores quickly and conveniently, featuring pivoting arms that can be moved to either side or apart. The CURT Rambler™ is rigorously tested for absolute confidence in your towing setup. It has a solid steel construction and 7,500-pound gross towed vehicle weight rating.

- Automatic, hands-free locking mechanism ensures you are ready to tow
- Extended arm length for extra hookup radius and clearance
- Weighs less than 40 pounds for easy handling and setup
- Rigorous physical testing for proven safety and performance
- Active slide resistance provides enhanced control
- Polymer isolator washers reduce friction for smooth, anti-rattle operation
- Fully sealed design and rubber sleeves protect against dirt and debris
- Premium textured black finish for lasting corrosion and wear resistance
- Fits 2" x 2" trailer hitch receiver tubes
- Two hitch pin holes for added clearance
- Compatible with CURT or Blue Ox base plates (sold separately)

Patented, non-binding latches for easy release on inclines, declines and turns

Three stowing positions to avoid obstructions and maximize versatility

Check out our complete product line at curtmfg.com or call us at 877.287.8634