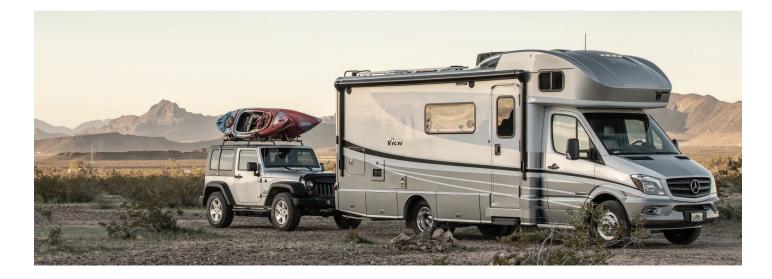

# INTRODUCING THE ALL-NEW TOW BAR LINE **BY CURT!**

#### **PART# 70001**

The CURT Rambler™ steel tow bar is easy to use and highly tested for reliable flat towing. It also stores quickly and conveniently, featuring pivoting arms that can be moved to either side or apart. The CURT Rambler™ is rigorously tested for absolute confidence in your towing setup. It has a solid steel construction and 7,500-pound gross towed vehicle weight rating.