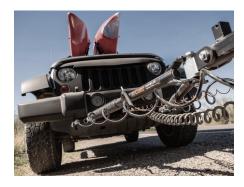

#### **PART# 70001**

The CURT Rambler™ steel tow bar is easy to use and highly tested for reliable flat towing. It also stores quickly and conveniently, featuring pivoting arms that can be moved to either side or apart. The CURT Rambler™ is rigorously tested for absolute confidence in your towing setup. It has a solid steel construction and 7,500-pound gross towed vehicle weight rating.

## UNCOMPROMISED TESTING

Computer testing isn't enough on its own. CURT RV tow bars are rigorously tested in real-world, physical conditions to ensure the safety of you and your loved ones.